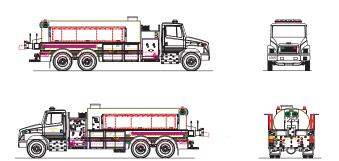

## FEATURES

- Freightliner FL-80 2-door chassis
- Cummins ISC-330 330 HP diesel engine
- Allison MD 3060P Automatic Transmission
- 2500 gallon UPF Poly elliptical tank with stainless steel wrap
- Hale AP50 500 GPM side mount pump
- Two compartments ahead of the wheels on the left side
- Two compartments ahead of the wheels on the right side
- Mattydale preconnects above the pump
- Suction hose storage compartments one each side accessible from the rear under the Fol-Da-Tanks
- One drop down Fol-Da-Tank bracket on the each side
- One three way 10" Newton dump at the rear
- Two 2-1/2" tank fills at the rear
- Monster tank level gauges one right side and one rear
- 9'-6" Overall height
- 29'-5" Overall length
- 254" Wheelbase
- 188" Cab to axle
- 14,000 FAWR
- 40,000 RAWR
- 54,000 GVWR