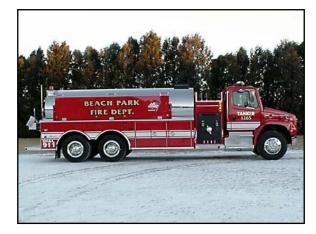

## FEATURES

- Freightliner FL-80 2-door chassis
- Cummins ISC-330 330 HP diesel engine
- Allison MD 3060P Automatic Transmission
- 2500 gallon UPF Poly elliptical tank with stainless steel wrap
- Hale AP50 500 GPM side mount pump
- Two compartments ahead of the wheels on the left side
- Two compartments ahead of the wheels on the right side
- Mattydale preconnects above the pump
- Suction hose storage compartments one each side accessible from the rear under the Fol-Da-Tanks
- One drop down Fol-Da-Tank bracket on the each side
- One three way 10" Newton dump at the rear
- Two 2-1/2" tank fills at the rear
- Monster tank level gauges one right side and one rear
- 9'-6" Overall height
- 29'-5" Overall length
- 254" Wheelbase
- 188" Cab to axle
- 14,000 FAWR
- 40,000 RAWR
- 54,000 GVWR