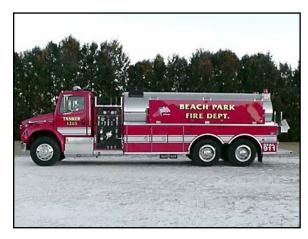

## FEATURES

- Freightliner FL-80 2-door chassis
- Cummins ISC-330 330 HP diesel engine
- Allison MD 3060P Automatic Transmission
- 2500 gallon UPF Poly elliptical tank with stainless steel wrap
- Hale AP50 500 GPM side mount pump
- Two compartments ahead of the wheels on the left side
- Two compartments ahead of the wheels on the right side
- Mattydale preconnects above the pump
- Suction hose storage compartments one each side accessible from the rear under the Fol-Da-Tanks
- One drop down Fol-Da-Tank bracket on the each side
- One three way 10" Newton dump at the rear
- Two 2-1/2" tank fills at the rear
- Monster tank level gauges one right side and one rear
- 9'-6" Overall height
- 29'-5" Overall length
- 254" Wheelbase
- 188" Cab to axle
- 14,000 FAWR
- 40,000 RAWR
- 54,000 GVWR