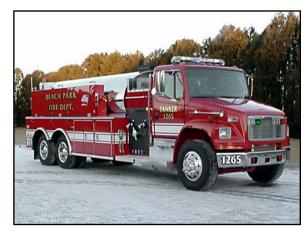

## FEATURES

- Freightliner FL-80 2-door chassis
- Cummins ISC-330 330 HP diesel engine
- Allison MD 3060P Automatic Transmission
- 2500 gallon UPF Poly elliptical tank with stainless steel wrap
- Hale AP50 500 GPM side mount pump
- Two compartments ahead of the wheels on the left side
- Two compartments ahead of the wheels on the right side
- Mattydale preconnects above the pump
- Suction hose storage compartments one each side accessible from the rear under the Fol-Da-Tanks
- One drop down Fol-Da-Tank bracket on the each side
- One three way 10" Newton dump at the rear
- Two 2-1/2" tank fills at the rear
- Monster tank level gauges one right side and one rear
- 9'-6" Overall height
- 29'-5" Overall length
- 254" Wheelbase
- 188" Cab to axle
- 14,000 FAWR
- 40,000 RAWR
- 54,000 GVWR