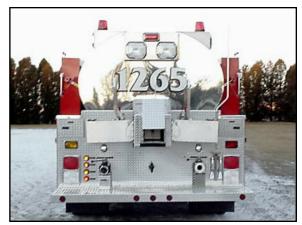

## FEATURES

- Freightliner FL-80 2-door chassis
- Cummins ISC-330 330 HP diesel engine
- Allison MD 3060P Automatic Transmission
- 2500 gallon UPF Poly elliptical tank with stainless steel wrap
- Hale AP50 500 GPM side mount pump
- Two compartments ahead of the wheels on the left side
- Two compartments ahead of the wheels on the right side
- Mattydale preconnects above the pump
- Suction hose storage compartments one each side accessible from the rear under the Fol-Da-Tanks
- One drop down Fol-Da-Tank bracket on the each side
- One three way 10" Newton dump at the rear
- Two 2-1/2" tank fills at the rear
- Monster tank level gauges one right side and one rear
- 9'-6" Overall height
- 29'-5" Overall length
- 254" Wheelbase
- 188" Cab to axle
- 14,000 FAWR
- 40,000 RAWR
- 54,000 GVWR