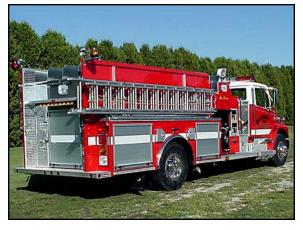

## FEATURES:

- Freightliner FL80 2-Door Chassis
- Cummins ISC-315 315 HP Diesel Engine
- Allison MD 3060P Automatic Transmission
- Heavy Duty 3/16" Aluminum Body
- 1250 Gallon UPF Poly Tank IIE
- Hale Opak 100 1000 GPM Midship Pump
- Booster reel in left and right front compartments
- Top Mount Control Panel
- Deck Gun
- Ladder Storage on right side of the truck

- High side compartments on left side
- Suction Hose Storage under the tank "T"s - one on each side
- 9'-6" Overall Height
- 30'-1" Overall Length
- 225" Wheelbase
- 159" Cab to Axle
- 12,000 FAWR
- 26,000 RAWR
- **38,000 GVWR**