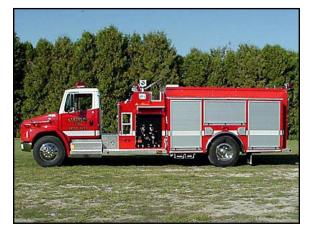

## FEATURES:

- Freightliner FL80 2-Door Chassis
- Cummins ISC-315 315 HP Diesel Engine
- Allison MD 3060P Automatic Transmission
- Heavy Duty 3/16" Aluminum Body
- 1250 Gallon UPF Poly Tank IIE
- Hale Opak 100 1000 GPM Midship Pump
- Booster reel in left and right front compartments
- Top Mount Control Panel
- Deck Gun
- Ladder Storage on right side of the truck

- High side compartments on left side
- Suction Hose Storage under the tank "T"s - one on each side
- 9'-6" Overall Height
- 30'-1" Overall Length
- 225" Wheelbase
- 159" Cab to Axle
- 12,000 FAWR
- 26,000 RAWR
- **38,000 GVWR**