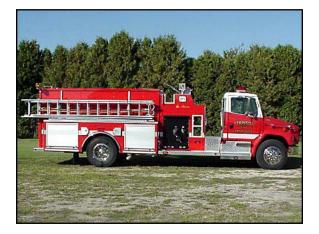

## FEATURES:

- Freightliner FL80 2-Door Chassis
- Cummins ISC-315 315 HP Diesel Engine
- Allison MD 3060P Automatic Transmission
- Heavy Duty 3/16" Aluminum Body
- 1250 Gallon UPF Poly Tank IIE
- Hale Opak 100 1000 GPM Midship Pump
- Booster reel in left and right front compartments
- Top Mount Control Panel
- Deck Gun
- Ladder Storage on right side of the truck

- High side compartments on left side
- Suction Hose Storage under the tank "T"s - one on each side
- 9'-6" Overall Height
- 30'-1" Overall Length
- 225" Wheelbase
- 159" Cab to Axle
- 12,000 FAWR
- 26,000 RAWR
- **38,000 GVWR**