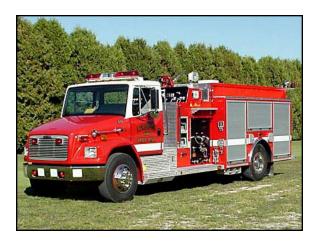

## FEATURES:

- Freightliner FL80 2-Door Chassis
- Cummins ISC-315 315 HP Diesel Engine
- Allison MD 3060P Automatic Transmission
- Heavy Duty 3/16" Aluminum Body
- 1250 Gallon UPF Poly Tank IIE
- Hale Opak 100 1000 GPM Midship Pump
- Booster reel in left and right front compartments
- Top Mount Control Panel
- Deck Gun
- Ladder Storage on right side of the truck

- High side compartments on left side
- Suction Hose Storage under the tank "T"s - one on each side
- 9'-6" Overall Height
- 30'-1" Overall Length
- 225" Wheelbase
- 159" Cab to Axle
- 12,000 FAWR
- 26,000 RAWR
- **38,000 GVWR**